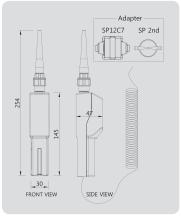

## **Instruction Of Use**

| Specification         |                                              |
|-----------------------|----------------------------------------------|
| Model                 | SP-Pump101                                   |
| Flow rate             | Minimum 300cc/min                            |
| Alarm display         | Low flow alarm / Low battery alarm (Red LED) |
| Operating temperature | -20°c~50°c                                   |
| Operating humidity    | 5% to 99% RH(Non-condensing)                 |
| Battery power         | 1.5V AA size Alkaline battery 1EA            |
| Battery life time     | More than 10 hours                           |
| Dimensions            | 30(W) × 254(H) × 47(D) mm                    |
| Weight                | 200g (Battery Including)                     |