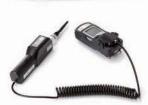

## **Explication and Features**

Sampling pump is designed to be used by connecting to SP12C7 and SP2nd model. This can be used to check if there is gas leakage when measure the gas underground manhole.

- Simple structure to install locking
- Excellently durable industrial pump installed
- Automatic checking of chocking